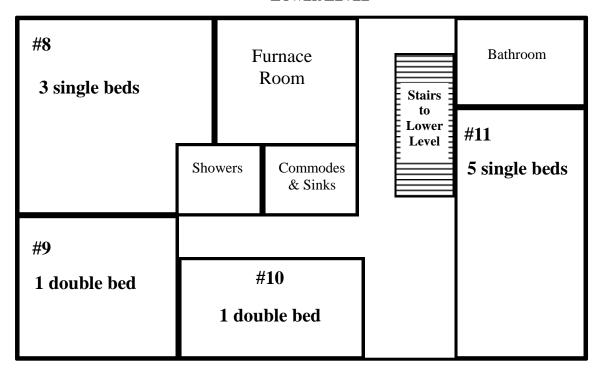

## Peninsula (PAL) Lodge Capacity = 33

## LOWER LEVEL

| #8 | #11 |
|----|-----|
|    |     |
|    |     |
|    |     |
| #9 |     |
|    |     |
|    |     |

**#10**